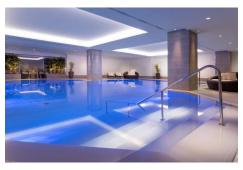

### **Hilton Prague**

Explore our spacious 2,000m² of top quality services in a pleasant environment designed in accordance with the latest fitness trends and sports knowledge. The Health club features a gym, indoor swimming pool, sauna, steam room, squash court and outdoor relaxation terrace.

Featuring the latest generation of cardio equipment, the Fitness center takes a personalised approach to help you feel your best during your stay. Choose from an **indoor swimming pool** or our gym.