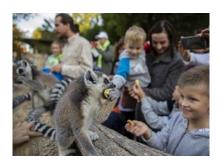

### Supporting Animals at the Prague Zoo

For more than 10 years we have been proud supporters of various animals at the Prague Zoo. Over the years, we supported giraffes, lions, hippos, anteaters, seals and many others.