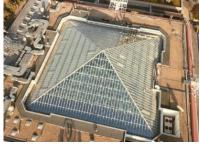

### New Sun and Heat Protection Glass Pyramid Roof at Hilton Prague

The renovation of the atrium pyramid rooftop consisted of changing 2000 sq.m. of glass and installing 800 new segments featuring sun and heat protection. The pyramid has led to a significant reduction in the hotel's carbon footprint.