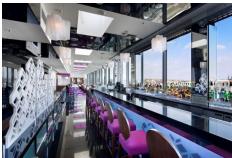

### Cloud 9 Sky Bar & Lounge

Enjoy stunning views of the city at Prague's first true Sky Bar 40 meters above the Vltava river. With a wide selection of signature cocktails, modern cuisine and live DJs every Friday, Saturday and Sunday night, this is one of the most innovative and exciting places to be.