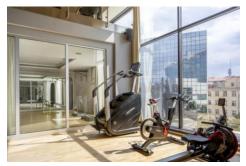

### LivingWell Health Club

### **Hilton Prague**

Explore our spacious 2,000m² of top quality services in a pleasant environment designed in accordance with the latest fitness trends and sports knowledge. The Health club features a gym, indoor swimming pool, sauna, steam room, squash court and outdoor relaxation terrace.

Featuring the latest generation of cardio equipment, the Fitness center takes a personalised approach to help you feel your best during your stay. Choose from an **indoor swimming pool** or our gym.